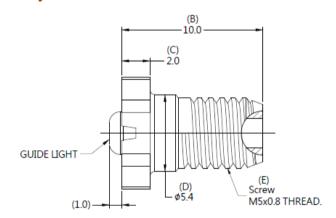

#### ■ Dimensions(mm)

| THREAD | SCREW PROJECTION |       |       |       |       |       |       |
|--------|------------------|-------|-------|-------|-------|-------|-------|
|        | Α                | B MIN | B MAX | C MIN | C MAX | D MIN | D MAX |
| M5     | 7.0              | 6.4   | ~     | 2.0   | ~     | φ5.4  | φ6.0  |
| M6     | 8.0              | 7.0   | ~     | 2.0   | 2     | Ø6.4  | φ7.0  |