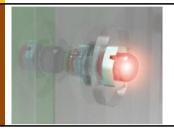

# Flash Screw

- LED Light Transmission technology fastener
- Fast navigate, allocate, positioning screw in a dark environment.
- ex.Data Center. Easy to operate, repair, maintenance.
- Smart fastening to alert loosen screw or any error warning.
- Fast detect faulty screw, easy to allocate and fix.

# Material and Finish

Screw: 300 Series Stainless Steel, Natural Finish.

Guide Light: Plastic, Natural Finish.