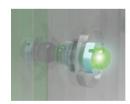

# Flash Screw

- LED Light Transmission technology fastener
- Fast navigate, allocate, positioning screw in a dark environment.
- ex.Data Center. Easy to operate, repair, maintenance.
- Smart fastening to alert loosen screw or any error warning.
- Fast detect faulty screw, easy to allocate and fix.

### **■** Projection