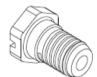

# Flash Screw

- LED Light Transmission technology fastener
- Fast navigate, allocate, positioning screw in a dark environment.
- ex.Data Center. Easy to operate, repair, maintenance.
- Smart fastening to alert loosen screw or any error warning.
- Fast detect faulty screw, easy to allocate and fix.

# Material and Finish

Screw: 300 Series Stainless Steel, Natural Finish.

Guide Light: Plastic, Natural Finish.