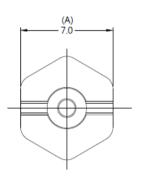

### **■** Projection

#### ■ Dimensions(mm)

| THREAD | SCREW PROJECTION |       |       |       |       |       |       |
|--------|------------------|-------|-------|-------|-------|-------|-------|
|        | Α                | B MIN | B MAX | C MIN | C MAX | D MIN | D MAX |
| M5     | 7.0              | 6.4   | ~     | 2.0   | ~     | φ5.4  | φ6.0  |
| M6     | 8.0              | 7.0   | ~     | 2.0   | 2     | Ø6.4  | φ7.0  |