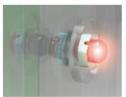

# Flash Screw

- LED Light Transmission technology fastener
- Fast navigate, allocate, positioning screw in a dark environment.
- ex.Data Center. Easy to operate, repair, maintenance.
- Smart fastening to alert loosen screw or any error warning.
- Fast detect faulty screw, easy to allocate and fix.

### **■** Projection