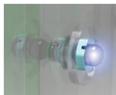

# Flash Screw

- LED Light Transmission technology fastener
- Fast navigate, allocate, positioning screw in a dark environment.
- ex.Data Center. Easy to operate, repair, maintenance.
- Smart fastening to alert loosen screw or any error warning.
- Fast detect faulty screw, easy to allocate and fix.

### **■** Projection