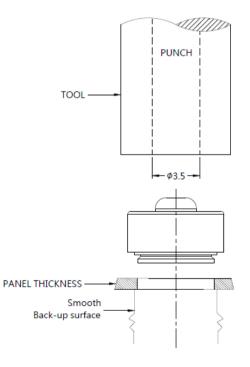

# Flash Nut

- LED Light Transmission technology fastener
- Fast navigate, allocate, positioning screw in a dark environment.
- ex.Data Center. Easy to operate, repair, maintenance.
- Smart fastening to alert loosen screw or any error warning.
- Fast detect faulty screw, easy to allocate and fix.

## Flash Nut 100 Series patened.



# **Material and Finish**

Nut: Carbon Steel. Zinc Finish.

Guide Light: Plastic, Natural Finish.

## **■** Projection









#### ■ Installation



#### **■ Panel Prepartion**



## **■ Dimensions**(mm)

| SCREW<br>LENGTH<br>"T" | SCREW PROJECTION |     | PANEL THICKNESS |        | DIMENSINOS |       |
|------------------------|------------------|-----|-----------------|--------|------------|-------|
|                        | P-1              | P-2 | A, MIN          | A, MAX | "L"        | " B " |
|                        |                  |     | 8.0             | ~      |            |       |