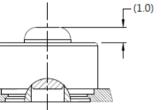

# Flash Nut

- LED Light Transmission technology fastener
- Fast navigate, allocate, positioning screw in a dark environment.
- ex.Data Center. Easy to operate, repair, maintenance.
- Smart fastening to alert loosen screw or any error warning.
- Fast detect faulty screw, easy to allocate and fix.

## Flash Nut 100 Series patened.



# **Material and Finish**

Nut: Carbon Steel. Zinc Finish.

Guide Light: Plastic, Natural Finish.

## **■** Projection









#### ■ Installation



#### **■ Panel Prepartion**



## **■ Dimensions**(mm)

| SCREW<br>LENGTH<br>"T" | SCREW PROJECTION |     | PANEL THICKNESS |        | DIMENSINOS |       |
|------------------------|------------------|-----|-----------------|--------|------------|-------|
|                        | P-1              | P-2 | A, MIN          | A, MAX | "L"        | " B " |
|                        |                  |     | 8.0             | ~      |            |       |