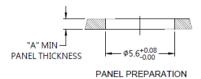

#### **■ Panel Prepartion**

## **■ Dimensions**(mm)

| SCREW<br>LENGTH<br>"T" | SCREW PROJECTION |     | PANEL THICKNESS |        | DIMENSINOS |       |
|------------------------|------------------|-----|-----------------|--------|------------|-------|
|                        | P-1              | P-2 | A, MIN          | A, MAX | "L"        | " B " |
|                        |                  |     | 8.0             | ~      |            |       |