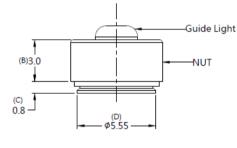

# **Material and Finish**

Nut: Carbon Steel. Zinc Finish.

Guide Light: Plastic, Natural Finish.

## **■ Dimensions**(mm)

| SCREW<br>LENGTH<br>"T" | SCREW PROJECTION |     | PANEL THICKNESS |        | DIMENSINOS |       |
|------------------------|------------------|-----|-----------------|--------|------------|-------|
|                        | P-1              | P-2 | A, MIN          | A, MAX | "L"        | " B " |
|                        |                  |     | 8.0             | ~      |            |       |