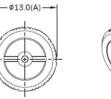

# PANEL PREPARATION

Panel Preparation

Dimensions(mm)

"A" MIN PANEL THICKNESS

| SCREW<br>LENGTH<br>"T" | SCREW PROJECTION |     | PANEL THICKNESS |        | DIMENSINOS |       |
|------------------------|------------------|-----|-----------------|--------|------------|-------|
|                        | P-1              | P-2 | A, MIN          | A, MAX | "L"        | " B " |
| 18.5                   | 2.9              | 7.8 | 1.0             | ~      | 1.2        | 0.4   |
|                        |                  |     |                 |        |            |       |