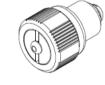

# flash & fix fastener

## Flash Captive Screw

- **LED** Light Transmission technology fastener
- Fast navigate, allocate, positioning screw in a dark environment.
- ex.Data Center. Easy to operate , repair, maintenance.
- Smart fastening to alert loosen screw or any error warning.
- Fast detect faulty screw, easy to allocate and fix.

## Flash Captive Screw 100 Series patened.