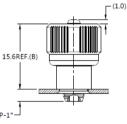

# PANEL PREPARATION

Panel Preparation

Dimensions(mm)

"A" MIN PANEL THICKNESS

| SCREW<br>LENGTH<br>"T" | SCREW PROJECTION |     | PANEL THICKNESS |        | DIMENSINOS |       |
|------------------------|------------------|-----|-----------------|--------|------------|-------|
|                        | P-1              | P-2 | A, MIN          | A, MAX | "L"        | " B " |
| 18.5                   | 2.9              | 7.8 | 1.0             | ~      | 1.2        | 0.4   |
|                        |                  |     |                 |        |            |       |