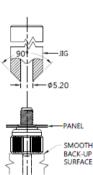

# PANEL PREPARATION

Panel Preparation

Dimensions(mm)

"A" MIN PANEL THICKNESS

| SCREW<br>LENGTH<br>"T" | SCREW PROJECTION |     | PANEL THICKNESS |        | DIMENSINOS |       |
|------------------------|------------------|-----|-----------------|--------|------------|-------|
|                        | P-1              | P-2 | A, MIN          | A, MAX | "L"        | " B " |
| 18.5                   | 2.9              | 7.8 | 1.0             | ~      | 1.2        | 0.4   |
|                        |                  |     |                 |        |            |       |