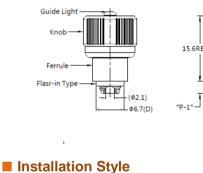

# flash & fix fastener

## Flash Captive Screw

- **LED** Light Transmission technology fastener
- Fast navigate, allocate, positioning screw in a dark environment.
- ex.Data Center. Easy to operate , repair, maintenance.
- Smart fastening to alert loosen screw or any error warning.
- Fast detect faulty screw, easy to allocate and fix.

# **Material and Finish**

Knob: 6000 Series Aluminum, Natural Finish.

- Screw : 300 Series Stainless Steel, Natural Finish.
- Spring: 300 Series Stainless Steel, Natural Finish
- Ferrule : 6000 Series Aluminum, Natural Finish.

#### Guide Light : Plastic, Natural Finish.