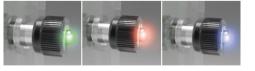

## Flash Captive Screw

- **LED** Light Transmission technology fastener
- Fast navigate, allocate, positioning screw in a dark environment.
- ex.Data Center. Easy to operate , repair, maintenance.
- Smart fastening to alert loosen screw or any error warning.
- Fast detect faulty screw, easy to allocate and fix.

## Flash Captive Screw 100 Series patened.