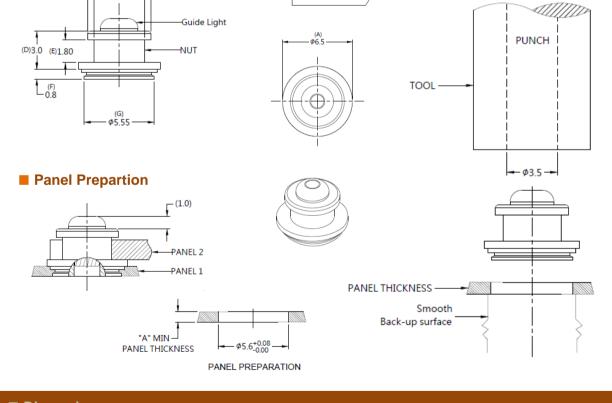

## **Material and Finish**

Nut: Carbon Steel. Zinc Finish.

Guide Light : Plastic, Natural Finish.

4.10±0.08

#### Dimensions(mm)

| SCREW<br>LENGTH<br>"T" | SCREW PROJECTION |     | PANEL THICKNESS |         | DIMENSINOS |       |
|------------------------|------------------|-----|-----------------|---------|------------|-------|
|                        | P-1              | P-2 | PANEL 1         | PANEL 2 | "L"        | " B " |
|                        |                  |     | 0.8             | 1.6     |            |       |