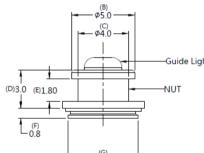

## Flash Spool

- **LED** Light Transmission technology fastener
- Fast navigate, allocate, positioning screw in a dark environment.
- ex.Data Center. Easy to operate , repair, maintenance.
- Smart fastening to alert loosen screw or any error warning.
- Fast detect faulty screw, easy to allocate and fix.

## **Material and Finish**

Nut: Carbon Steel. Zinc Finish.

Guide Light : Plastic, Natural Finish.

4.10±0.08